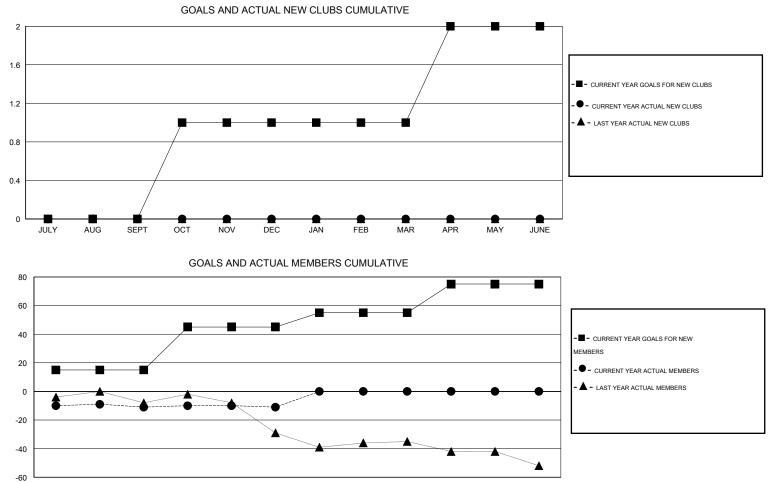

## LOCATION NEW YORK

| GMT: ED LECIUS LOCATION NEW YOR |                  |                   |                  |                  | ĸ                     |                    |                                     |                    | GMT CA 1         |  |
|---------------------------------|------------------|-------------------|------------------|------------------|-----------------------|--------------------|-------------------------------------|--------------------|------------------|--|
|                                 |                  | Clubs             |                  |                  | Members               |                    |                                     |                    |                  |  |
|                                 | RESU             | LTS FOR 2014-2015 |                  |                  | RESULTS FOR 2014-2015 |                    |                                     |                    |                  |  |
| QUARTER                         | NEW CLUB<br>GOAL | NEW CLUBS         | DROPPED<br>CLUBS | NET<br>GAIN/LOSS | QUARTER               | NEW MEMBER<br>GOAL | CHARTER AND<br>NEW MEMBERS<br>ADDED | DROPPED<br>MEMBERS | NET<br>GAIN/LOSS |  |
| JULY/AUG/SEPT                   | 0                | 0                 | 0                | 0                | JULY/AUG/SEPT         | 15                 | 22                                  | 33                 | -11              |  |
| OCT/NOV/DEC                     | 1                | 0                 | 0                | 0                | OCT/NOV/DEC           | 30                 | 21                                  | 21                 | 0                |  |
| JAN/FEB/MAR                     | 0                | 0                 | 0                | 0                | JAN/FEB/MAR           | 10                 | 0                                   | 0                  | 0                |  |
| APR/MAY/JUNE                    | 1                | 0                 | 0                | 0                | APR/MAY/JUNE          | 20                 | 0                                   | 0                  | 0                |  |

JULY AUG SEPT OCT DEC JAN FEB MAR APR JUNE NOV MAY

| DROPPED CLUBS: 0        |         | 21 CLUBS OF 48 ADDED 1 OR MORE | GENDER DISTRIBUTION   |                |     |
|-------------------------|---------|--------------------------------|-----------------------|----------------|-----|
|                         |         | NEW MEMBERS                    | MALE                  | 1,083 (77.36%) |     |
| DROPPED MEMBERS         |         |                                | FEMALE                | 317 (22.64%)   |     |
| DECEASED                | 8       | CLICK HERE FOR HEALTH          | FAMILY UNIT MEMBERS   |                | 192 |
| CLUB CANCELLED<br>OTHER | 0<br>46 | ASSESSMENT DATA                | HEAD OF HOUSEHOLD     |                |     |
| TOTAL                   | 54      |                                | NON-HEAD OF HOUSEHOLD |                |     |